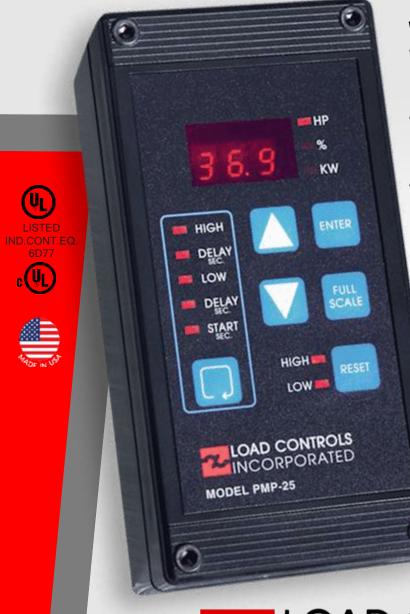

# Load Controls PMP-25 Calibration Service

By Factory-Scaling and calibrating your PMP-25 you can improve sensor accuracy, simplify installation, and receive a calibration certificate with NIST traceability.

### What the PMP-25 Calibration Service is:

- We set the Full-Scale of the PMP-25 at the factory to match your motor size and efficiency
- We provide scaled RangeFinder<sup>™</sup> Toroid that is matched to the serial number of the PMP-25
- We provide a Calibration Certificate that is based on NIST-traceable measurement equipment